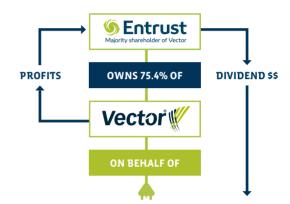

### **HOW IT ALL WORKS**

Entrust owns 75.4% of Vector. When Vector makes a profit we get a share of that and pay you a dividend.